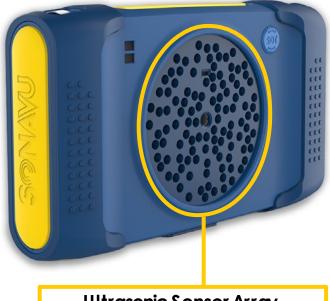

Defects are shown on visual images allowing operators to easily pinpoint faults that produce ultrasound.

Ultrasonic Sensor Array 112 Digital MEMS Sensors

Ultrasound Solutions

www.intechnde.com

### Hardware Features

- 112 Digital MEMS Microphones
- Sample Rate 96,000 Sample per Second
- 5-inch Touch Screen
- Including Distance Range Sensor
- Adjustable Lighting