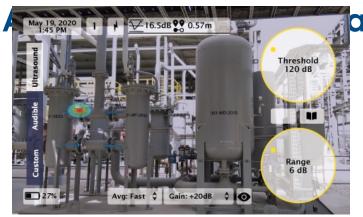

#### **Device Firmware Features**

- Real-Time Visualization of Sound
- Desired Frequency Range Filtering
- Image Averaging Function
- Video and Image Storage
- Bluetooth Audio (v4.0)