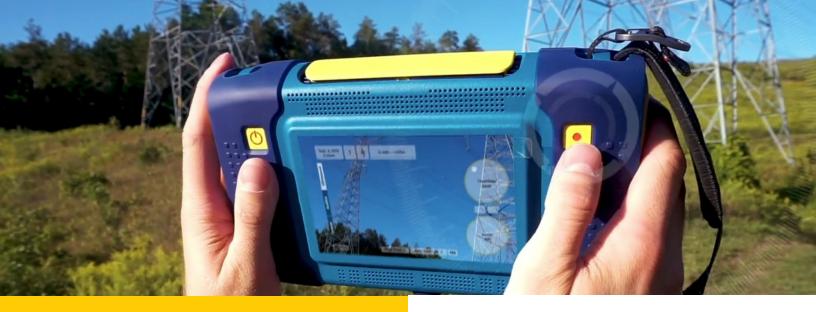

# SonaVu™ Aœustic Imaging Camera

SonaVu is an acoustic imaging camera, powered by SDT Ultrasound, that brings condition monitoring into focus.

SonaVu<sup>™</sup> detects sources of airborne ultrasound using its 112 highly sensitive ultrasound sensors.

Defects are shown on visual images allowing operators to easily pinpoint faults that produce ultrasound.

Ultrasonic Sensor Array 112 Digital MEMS Sensors

Ultrasound Solutions

www.intechnde.com